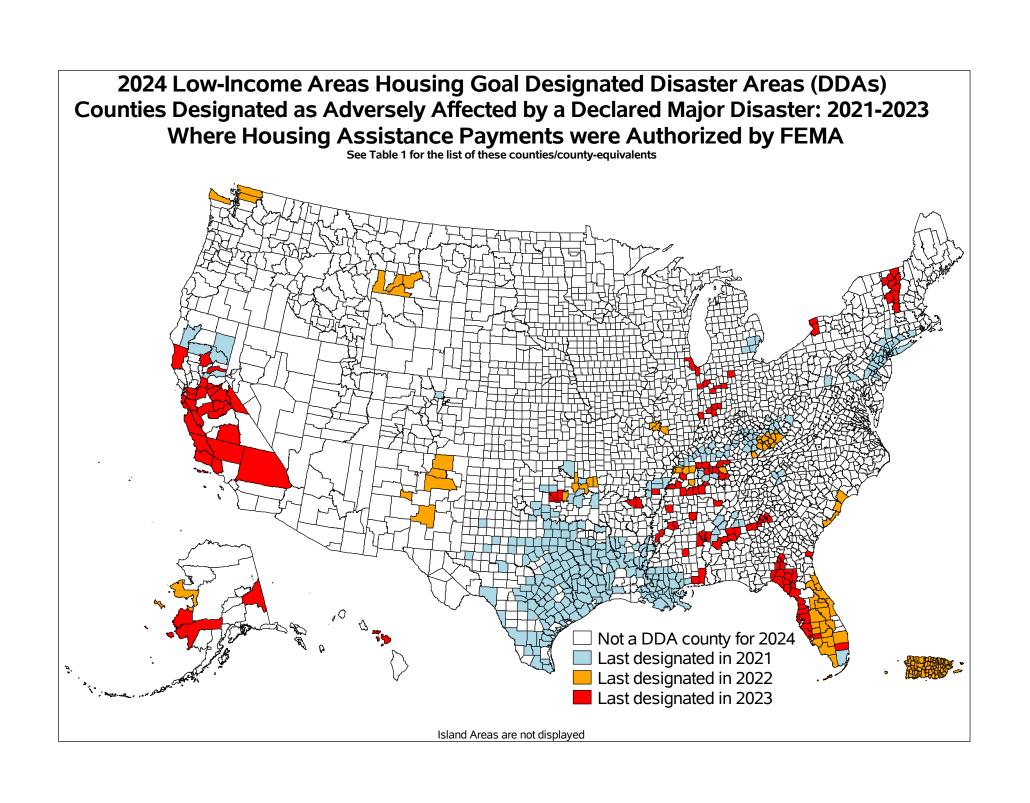

| State-Equivalent<br>Name | County-Equivalent Name          | Latest DDA Year         |
|--------------------------|---------------------------------|-------------------------|
| Alabama                  | Autauga                         | Last designated in 2023 |
| Alabama                  | Bibb                            | Last designated in 2021 |
| Alabama                  | Calhoun                         | Last designated in 2021 |
| Alabama                  | Clay                            | Last designated in 2021 |
| Alabama                  | Coosa                           | Last designated in 2023 |
| Alabama                  | Dallas                          | Last designated in 2023 |
| Alabama                  | Elmore                          | Last designated in 2023 |
| Alabama                  | Greene                          | Last designated in 2023 |
| Alabama                  | Hale                            | Last designated in 2023 |
| Alabama                  | Jefferson                       | Last designated in 2021 |
| Alabama                  | Mobile                          | Last designated in 2023 |
| Alabama                  | Morgan                          | Last designated in 2023 |
| Alabama                  | Perry                           | Last designated in 2021 |
| Alabama                  | Randolph                        | Last designated in 2021 |
| Alabama                  | Shelby                          | Last designated in 2021 |
| Alabama                  | Sumter                          | Last designated in 2023 |
| Alabama                  | Tallapoosa                      | Last designated in 2023 |
| Alaska                   | Bethel Census Area              | Last designated in 2023 |
| Alaska                   | Kusilvak Census Area            | Last designated in 2023 |
| Alaska                   | Nome Census Area                | Last designated in 2022 |
| Alaska                   | Southeast Fairbanks Census Area | Last designated in 2023 |
| Arkansas                 | Craighead                       | Last designated in 2021 |